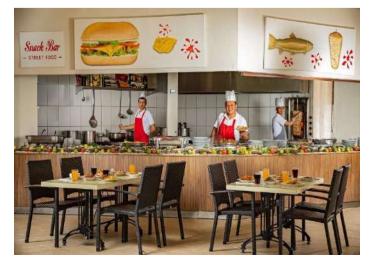

### FOOD

| BREAKFAST                                                   | MAIN RESTAURANT / SUNNY RESTAURANT | 07:00 - 10:00 |
|-------------------------------------------------------------|------------------------------------|---------------|
| LATE BREAKFAST                                              | SUNNY RESTAURANT                   | 10:00 - 11:00 |
| LUNCH                                                       | MAIN RESTAURANT                    | 12:30 - 14:30 |
| DINNER                                                      | MAIN RESTAURANT / SUNNY RESTAURANT | 19:00 – 21:00 |
| NIGHT BUFFET                                                | SUNNY RESTAURANT                   | 21:00 - 00:30 |
| NIGHT BREAKFAST                                             | SUNNY RESTAURANT                   | 00:30 - 07:00 |
| SNACK                                                       | BEACH BAR                          | 12:30 – 15:00 |
| SNACK                                                       | POOL BAR                           | 12:30 – 15:00 |
| GÖZLEME                                                     | BEACH BAR                          | 11:30 – 15:00 |
| FOOD COURT                                                  | GARDEN AREA                        | 15:00 – 17:30 |
| ICE CREAM                                                   | POOL AREA                          | 14:00 – 16:00 |
| ICE CREAM                                                   | GARDEN AREA                        | 15:00 – 17:30 |
| COFFEE – CAKES                                              | POOL BAR                           | 16:00 – 17:00 |
| FISH / ITALIAN / TURKISH ALACARTE RESTAURANT (RESERVATION ) |                                    | 19:00 – 21:00 |