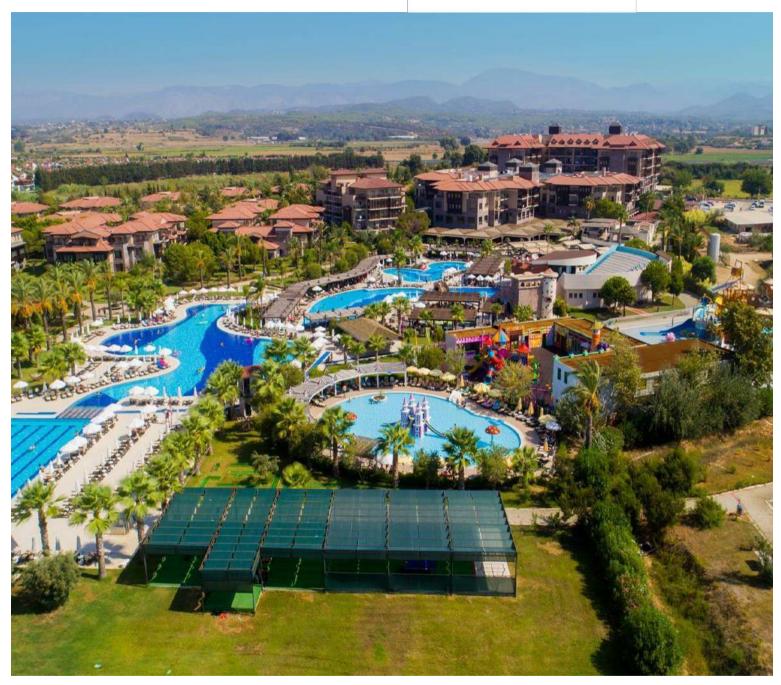

### **POOLS**

| ACTIVITY POOL 1                             | 2000 M2 |
|---------------------------------------------|---------|
| ACTIVITY POOL 2                             | 800 M2  |
| ACTIVITY POOL 3 (WITH SLIDES)               | 1500 M2 |
| HALF OLIMPIC POOL                           | 400 M2  |
| AQUAPLAY (7 SLIDES )                        | 1000 M2 |
| CHILDREN POOL (3 SLIDES )                   | 122 M2  |
| RELAX POOL                                  | 200 M2  |
| CHILDREN POOL                               | 20 M2   |
| INDOOR POOL (CLOSED FROM JULY TO SEPTEMBER) | 100 M2  |