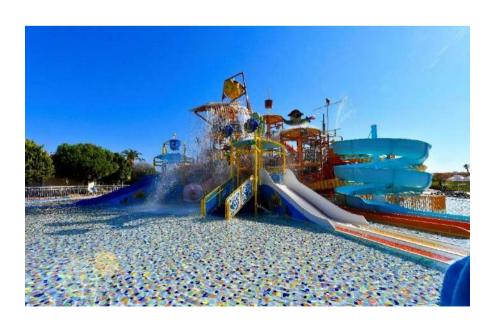

### **POOLS**

| ACTIVITY POOL 1                             | 2000 M2 |
|---------------------------------------------|---------|
| ACTIVITY POOL 2                             | 800 M2  |
| ACTIVITY POOL 3 (WITH SLIDES)               | 1500 M2 |
| HALF OLIMPIC POOL                           | 400 M2  |
| AQUAPLAY (7 SLIDES )                        | 1000 M2 |
| CHILDREN POOL (3 SLIDES )                   | 122 M2  |
| RELAX POOL                                  | 200 M2  |
| CHILDREN POOL                               | 20 M2   |
| INDOOR POOL (CLOSED FROM JULY TO SEPTEMBER) | 100 M2  |