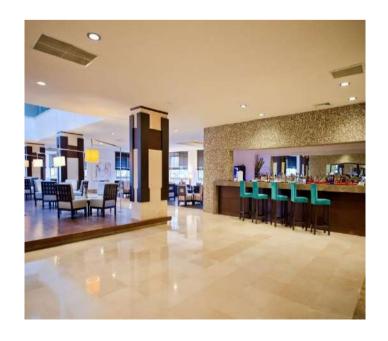

## BARS

| POOL BAR                                      | 10:00 - 00:00 |
|-----------------------------------------------|---------------|
| SERRA SKY BAR ( OPEN IN JUNE TILL SEPTEMBER ) | 19:00 – 00:00 |
| PALMİYE BAR                                   | 10:00 – 18:00 |
| BEACH BAR                                     | 10:00 – 18:00 |
| LOBBY BAR                                     | 24 HOURS      |
| CHILL OUT BAR                                 | 10:00 – 23:00 |