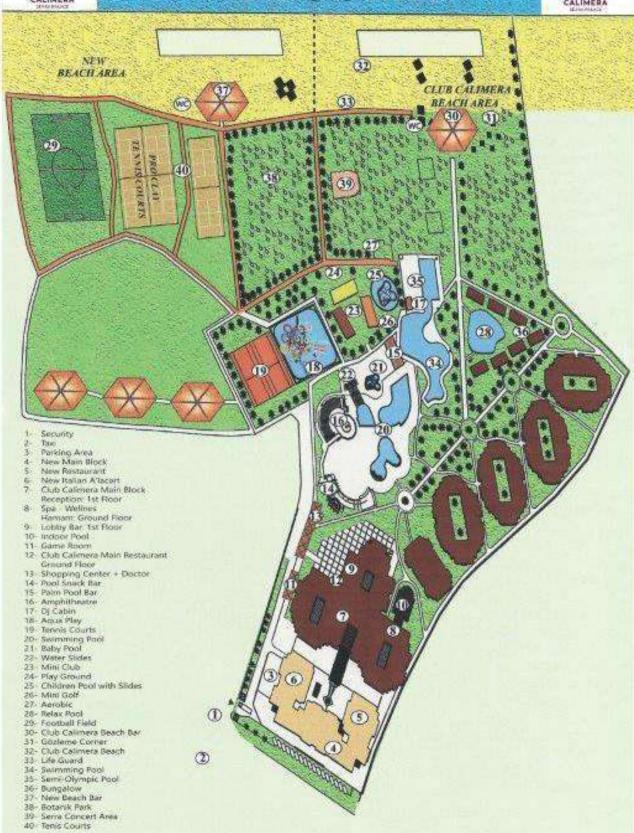

#### **HOTEL GENERAL INFORMATIONS**

**TOTALLY 600 ROOMS** 

120 FAMILY ROOM 480 STANDART STANDART

115 ROOMS IN MAIN BUILDING. 214 ROOMS IN NEW BUILDING (2015)

271 ROOMS BUNGALOW AND GARDEN BUILDINGS

\*\*\*\* 6 DISABLED ROOMS

### **POOLS**

| ACTIVITY POOL 1                             | 2000 M2 |
|---------------------------------------------|---------|
| ACTIVITY POOL 2                             | 800 M2  |
| ACTIVITY POOL 3 (WITH SLIDES)               | 1500 M2 |
| HALF OLIMPIC POOL                           | 400 M2  |
| AQUAPLAY (7 SLIDES )                        | 1000 M2 |
| CHILDREN POOL (3 SLIDES )                   | 122 M2  |
| RELAX POOL                                  | 200 M2  |
| CHILDREN POOL                               | 20 M2   |
| INDOOR POOL (CLOSED FROM JULY TO SEPTEMBER) | 100 M2  |