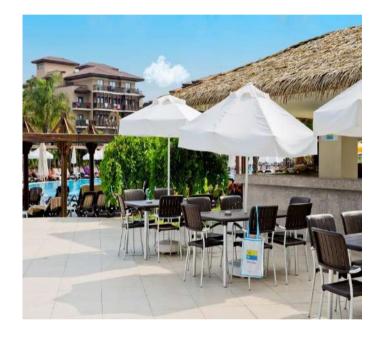

## BARS

| POOL BAR                                      | 10:00 - 00:00 |
|-----------------------------------------------|---------------|
| SERRA SKY BAR ( OPEN IN JUNE TILL SEPTEMBER ) | 19:00 – 00:00 |
| PALMİYE BAR                                   | 10:00 – 18:00 |
| BEACH BAR                                     | 10:00 – 18:00 |
| LOBBY BAR                                     | 24 HOURS      |
| CHILL OUT BAR                                 | 10:00 – 23:00 |