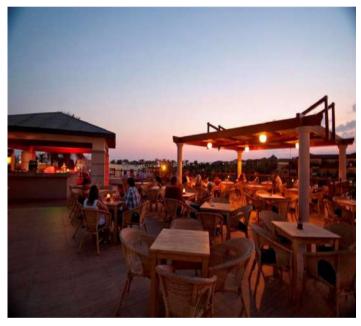

## BARS

| POOL BAR                                      | 10:00 - 00:00 |
|-----------------------------------------------|---------------|
| SERRA SKY BAR ( OPEN IN JUNE TILL SEPTEMBER ) | 19:00 – 00:00 |
| PALMİYE BAR                                   | 10:00 – 18:00 |
| BEACH BAR                                     | 10:00 – 18:00 |
| LOBBY BAR                                     | 24 HOURS      |
| CHILL OUT BAR                                 | 10:00 – 23:00 |