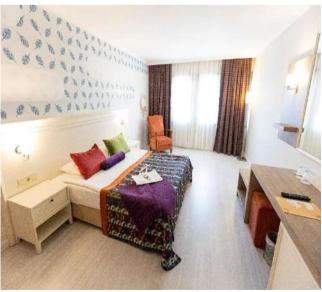

#### Standard room:

#### **GENERAL**

- 28 m<sup>2</sup>
- 1 bedroom and bathroom
- Minimum 1, maximum 2+1, 2+2 or 3 adults

#### **Room Facilities**

- Satellite
- Central conditioner
- Laminant
- Balcony

#### Free Services

- Wake-up Calling Services
- Minibar (Just at arrival date and everyday water)

#### Chargable Services

- Phone
- Laundry Service
- Safe

- Shower
- Hair Dryer
- Electric 220 volt
- Smoke Detector