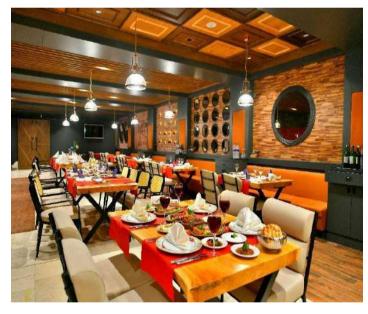

### FOOD

| BREAKFAST                                                   | MAIN RESTAURANT / SUNNY RESTAURANT | 07:00 - 10:00 |
|-------------------------------------------------------------|------------------------------------|---------------|
| LATE BREAKFAST                                              | SUNNY RESTAURANT                   | 10:00 - 11:00 |
| LUNCH                                                       | MAIN RESTAURANT                    | 12:30 - 14:30 |
| DINNER                                                      | MAIN RESTAURANT / SUNNY RESTAURANT | 19:00 – 21:00 |
| NIGHT BUFFET                                                | SUNNY RESTAURANT                   | 21:00 - 00:30 |
| NIGHT BREAKFAST                                             | SUNNY RESTAURANT                   | 00:30 - 07:00 |
| SNACK                                                       | BEACH BAR                          | 12:30 – 15:00 |
| SNACK                                                       | POOL BAR                           | 12:30 – 15:00 |
| GÖZLEME                                                     | BEACH BAR                          | 11:30 – 15:00 |
| FOOD COURT                                                  | GARDEN AREA                        | 15:00 – 17:30 |
| ICE CREAM                                                   | POOL AREA                          | 14:00 – 16:00 |
| ICE CREAM                                                   | GARDEN AREA                        | 15:00 – 17:30 |
| COFFEE – CAKES                                              | POOL BAR                           | 16:00 – 17:00 |
| FISH / ITALIAN / TURKISH ALACARTE RESTAURANT (RESERVATION ) |                                    | 19:00 – 21:00 |