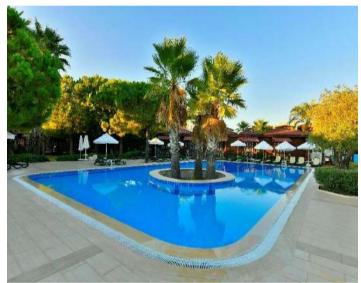

### **POOLS**

| ACTIVITY POOL 1                             | 2000 M2 |
|---------------------------------------------|---------|
| ACTIVITY POOL 2                             | 800 M2  |
| ACTIVITY POOL 3 (WITH SLIDES)               | 1500 M2 |
| HALF OLIMPIC POOL                           | 400 M2  |
| AQUAPLAY (7 SLIDES )                        | 1000 M2 |
| CHILDREN POOL (3 SLIDES )                   | 122 M2  |
| RELAX POOL                                  | 200 M2  |
| CHILDREN POOL                               | 20 M2   |
| INDOOR POOL (CLOSED FROM JULY TO SEPTEMBER) | 100 M2  |