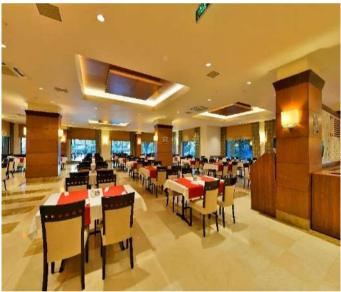

### FOOD

| BREAKFAST                                                   | MAIN RESTAURANT / SUNNY RESTAURANT | 07:00 - 10:00 |
|-------------------------------------------------------------|------------------------------------|---------------|
| LATE BREAKFAST                                              | SUNNY RESTAURANT                   | 10:00 - 11:00 |
| LUNCH                                                       | MAIN RESTAURANT                    | 12:30 - 14:30 |
| DINNER                                                      | MAIN RESTAURANT / SUNNY RESTAURANT | 19:00 – 21:00 |
| NIGHT BUFFET                                                | SUNNY RESTAURANT                   | 21:00 - 00:30 |
| NIGHT BREAKFAST                                             | SUNNY RESTAURANT                   | 00:30 - 07:00 |
| SNACK                                                       | BEACH BAR                          | 12:30 – 15:00 |
| SNACK                                                       | POOL BAR                           | 12:30 – 15:00 |
| GÖZLEME                                                     | BEACH BAR                          | 11:30 – 15:00 |
| FOOD COURT                                                  | GARDEN AREA                        | 15:00 – 17:30 |
| ICE CREAM                                                   | POOL AREA                          | 14:00 – 16:00 |
| ICE CREAM                                                   | GARDEN AREA                        | 15:00 – 17:30 |
| COFFEE – CAKES                                              | POOL BAR                           | 16:00 – 17:00 |
| FISH / ITALIAN / TURKISH ALACARTE RESTAURANT (RESERVATION ) |                                    | 19:00 – 21:00 |