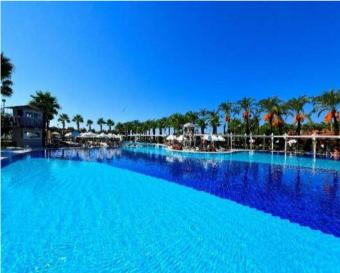

### **POOLS**

| ACTIVITY POOL 1                             | 2000 M2 |
|---------------------------------------------|---------|
| ACTIVITY POOL 2                             | 800 M2  |
| ACTIVITY POOL 3 (WITH SLIDES)               | 1500 M2 |
| HALF OLIMPIC POOL                           | 400 M2  |
| AQUAPLAY (7 SLIDES )                        | 1000 M2 |
| CHILDREN POOL (3 SLIDES )                   | 122 M2  |
| RELAX POOL                                  | 200 M2  |
| CHILDREN POOL                               | 20 M2   |
| INDOOR POOL (CLOSED FROM JULY TO SEPTEMBER) | 100 M2  |