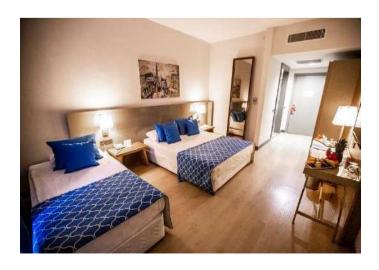

#### **Family Room**

#### General

- 38 m<sup>2</sup>
- 2 bedrooms and bathroom
- Minimum 2+1, 2+2 maximum 3+1 or 4 adults

#### Room Facilities

- Satellite
- Central conditioner
- Laminant
- Balcony

#### Free Services

- Wake-up Calling Services
- Minibar (Just at arrival date and everyday water)

#### **Chargable Services**

- Phone
- Laundry Service
- Safe

- Shower
- Hair Dryer
- Electric 220 volt
- Smoke Detector