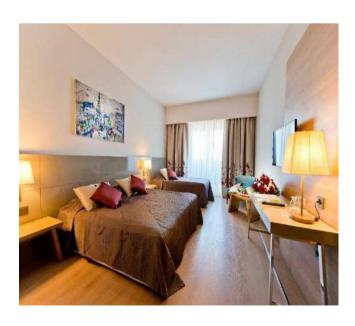

#### Standard room:

#### **GENERAL**

- 28 m<sup>2</sup>
- 1 bedroom and bathroom
- Minimum 1, maximum 2+1, 2+2 or 3 adults

#### **Room Facilities**

- Satellite
- Central conditioner
- Laminant
- Balcony