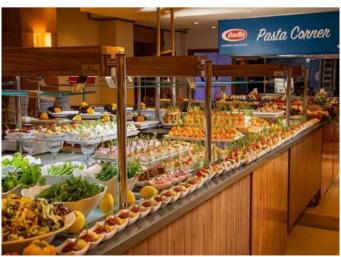

### FOOD

| BREAKFAST                                                   | MAIN RESTAURANT / SUNNY RESTAURANT | 07:00 - 10:00 |
|-------------------------------------------------------------|------------------------------------|---------------|
| LATE BREAKFAST                                              | SUNNY RESTAURANT                   | 10:00 - 11:00 |
| LUNCH                                                       | MAIN RESTAURANT                    | 12:30 - 14:30 |
| DINNER                                                      | MAIN RESTAURANT / SUNNY RESTAURANT | 19:00 – 21:00 |
| NIGHT BUFFET                                                | SUNNY RESTAURANT                   | 21:00 - 00:30 |
| NIGHT BREAKFAST                                             | SUNNY RESTAURANT                   | 00:30 - 07:00 |
| SNACK                                                       | BEACH BAR                          | 12:30 – 15:00 |
| SNACK                                                       | POOL BAR                           | 12:30 – 15:00 |
| GÖZLEME                                                     | BEACH BAR                          | 11:30 – 15:00 |
| FOOD COURT                                                  | GARDEN AREA                        | 15:00 – 17:30 |
| ICE CREAM                                                   | POOL AREA                          | 14:00 – 16:00 |
| ICE CREAM                                                   | GARDEN AREA                        | 15:00 – 17:30 |
| COFFEE – CAKES                                              | POOL BAR                           | 16:00 – 17:00 |
| FISH / ITALIAN / TURKISH ALACARTE RESTAURANT (RESERVATION ) |                                    | 19:00 – 21:00 |